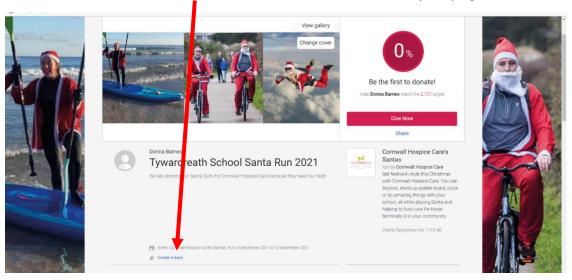

# **Creating a Team**

Your page is set up now – You can send the page link to parents so they can donate directly, or you can 'Create a Team'. Creating a Team will allow parents/pupils to set up individual pages connected to your page – this will show individual fundraising efforts as well as your overall school achievement. This means parents/pupils will be able to share their own pages to their social media, which is proven to boost your fundraising total!

#### To create a team:

Click the blue 'Create a Team' link on your page.