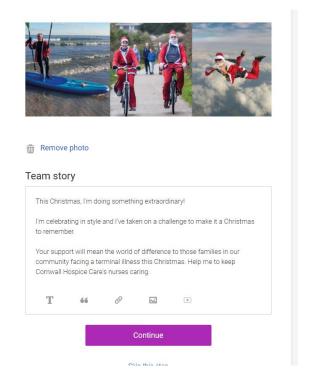

You can then customise your fundraising target, story and cover photo– make it personal to your school!

Decide what your fundraising web address will be – your school name will make it easier for parents and other donors to identify you – e.g. YourSchoolName2024.

### Click 'Continue' and edit your team page as necessary: