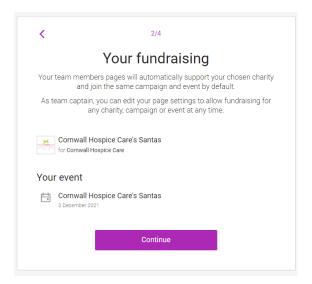

### Give yourself a team name and click on the blue Let's Go button

### Click 'Continue' and edit your team page as necessary: