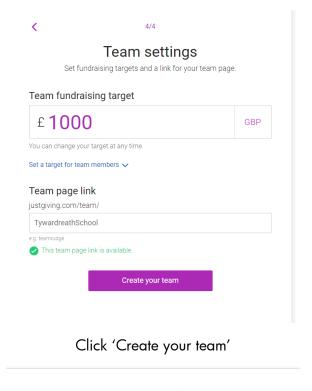

#### Then click continue...

Set your target and Team Link (again, using the school name will keep it simple)

# You've got yourself a team!

If you click 'invite team members' you will get the following options: